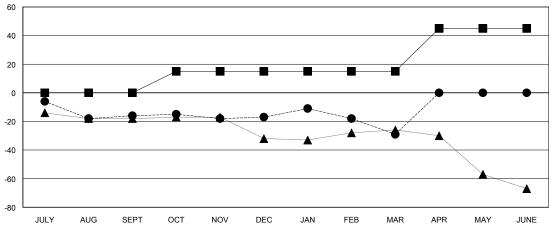

## GOALS AND ACTUAL NEW CLUBS CUMULATIVE

## GOALS AND ACTUAL MEMBERS CUMULATIVE

| -■-  | CURRENT YEAR GOALS FOR NEW |
|------|----------------------------|
| MEMB | EDS.                       |

- CURRENT YEAR ACTUAL MEMBERS

- LAST YEAR ACTUAL MEMBERS